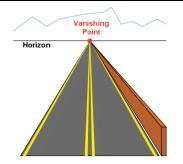

#### Drawing – Paul Kenton

|                 | Vocabulary                                                                            | What I will know by the end of this unit                                                                                                                                                                                                                                                                                                                                                                                                 |  |
|-----------------|---------------------------------------------------------------------------------------|------------------------------------------------------------------------------------------------------------------------------------------------------------------------------------------------------------------------------------------------------------------------------------------------------------------------------------------------------------------------------------------------------------------------------------------|--|
| Perspective     | Gives a three-dimensional feeling to a flat image such as a drawing or painting.      | <ul> <li>Paul Kenton is an English artist</li> <li>Paul Kenton is famous for painting cityscapes with</li> </ul>                                                                                                                                                                                                                                                                                                                         |  |
| Vanishing point | The point at which two parallel lines appear to meet.                                 | <ul> <li>Futur Kerton' is jumous for painting cligscapes with a focus on perspective using water colours.</li> <li>Use a variety of techniques to show the effect of light of objects.</li> <li>Draw using perspective</li> <li>Draw with using a vanishing point and horizon.</li> <li>To create own work of art inspired by Paul Kenton.</li> <li>To reflect on their artistic skills and identify any ways of improvement.</li> </ul> |  |
| Horizon line    | The line that separates the sky from the<br>land and sea.                             |                                                                                                                                                                                                                                                                                                                                                                                                                                          |  |
| Foreground      | The part of a picture or view that appears to be nearest to the person looking at it. |                                                                                                                                                                                                                                                                                                                                                                                                                                          |  |
| Middle ground   | The space naturally occurring between the foreground and back ground.                 |                                                                                                                                                                                                                                                                                                                                                                                                                                          |  |
| Background      | Is the furthest object from the viewer and the image that is behind others.           |                                                                                                                                                                                                                                                                                                                                                                                                                                          |  |
| Cityscape       | A land scape drawing of a city often from a 3Dperspective.                            |                                                                                                                                                                                                                                                                                                                                                                                                                                          |  |