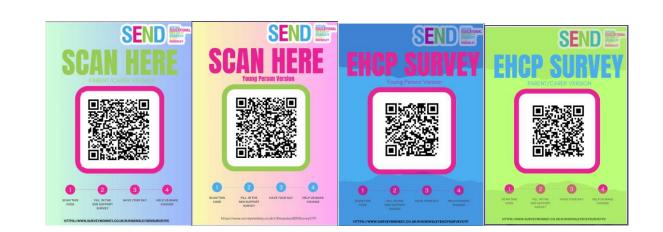

## Knowsley Council SEND Survey

Knowsley LA are asking for feedback on SEND local offer. There are 4 different versions. Parent/carer of child with EHCP, parent/carer of child on school support and one of each for the children to complete. Please scan the relevant code to access.