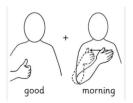

Be the reason someone smiles. Be the reason someone feels loved and believes in the goodness in people.

Roy T. Bennett - author

<u>Makaton Signs</u> The videos for our Makaton signs are on Dojo. Keep an eye out for the weekly signs to teach your child as part of our whole school project. So far we have had:

Good morning.

Good afternoon.

More

Sit down