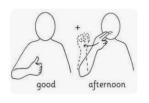

Be the reason someone smiles. Be the reason someone feels loved and believes in the goodness in people.

Roy T. Bennett - author

<u>Makaton Signs</u> The videos for our Makaton signs are on Dojo. Keep an eye out for the weekly signs to teach your child as part of our whole school project. So far we have had:

Good morning.

Good afternoon.

More

Sit down