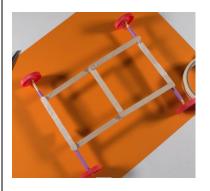

#### The Chassis of the car

#### What is an axle?

An Axle - either fixed or rotating – passing through the centre of a wheel Chassis – the base frame of the vehicle