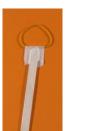

# Hook to launch car attached to the chassis

Tool to launch the car

Year 4 Knowledge Organiser Mechanisms – Sling shot cars