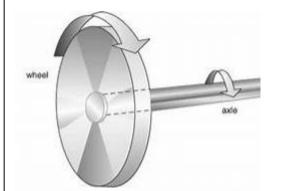

#### What is an axle?

An Axle - either fixed or rotating – passing through the centre of a wheel Chassis – the base frame of the vehicle